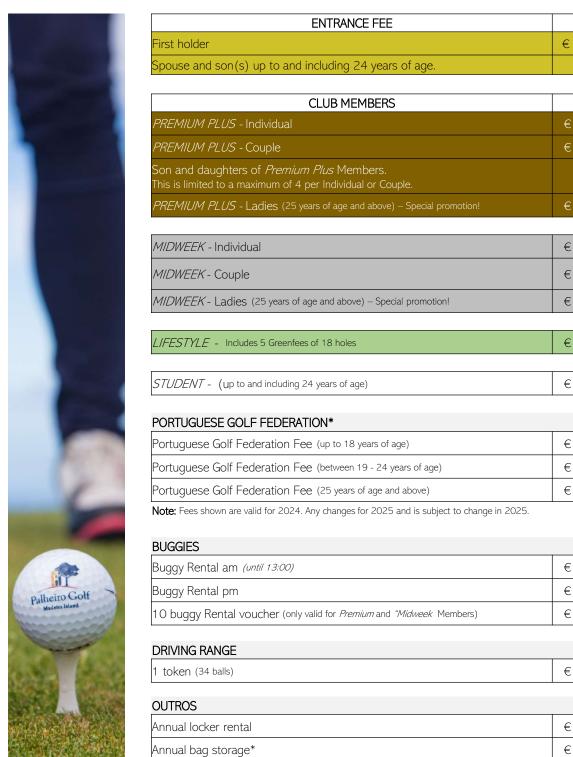

Please find attached our membership fees and conditions for next year.

Duarte Rodrigues
Chairman of the Board of Clube Palhero Golfe

EURO (€)

**OFFER** 

ANNUAL FEE

OFFER

7 500,00

2 330,00

1 265.00

2 150,00

885,00

400,00

380.00

7.00

21,00

70,00

35,00

25,00

225,00

3,00

130,00

130,00

200,00

€

# PALHEIRO GOLF CLUB ANNUAL FEES - 2025

<sup>\*</sup>Always subject to availability.

Annual bag strorage and trolley\*

Entry fees are VAT exempt.

| BENEFITS & C                     | SENERAL CONDITIONS:                                                                                                                                                                                                                | STUDENT | TILESLIJTE | MIDWEEK | PREMIUM PLUS |
|----------------------------------|------------------------------------------------------------------------------------------------------------------------------------------------------------------------------------------------------------------------------------|---------|------------|---------|--------------|
| Greenfees                        | Unlimited golf. Always subject to availability.                                                                                                                                                                                    | •       |            |         | •            |
|                                  | Greenfee included on weekdays.                                                                                                                                                                                                     | •       | a)         | •       | •            |
|                                  | Greenfee included on weekends and bank holidays.                                                                                                                                                                                   | •       | a)         | c)      | •            |
|                                  | Access to the National Council for the Golf Industry Card (CNIG), which intitles the holder to benefit from up to 75% of greenfee fees at participating golf courses. Limited to 1 card per Member. (ADVANTAGES, HERE).            |         |            | •       | •            |
|                                  | Premium Plus Annual Members are entitled to 3 courtesies per year for each individual or 5 courtesies per couple. Members must always play with their guests.                                                                      |         |            |         | •            |
|                                  | Special Greenfees prices for Guests of Annual Members.                                                                                                                                                                             |         |            | b)      | b)           |
| A                                | Access to reciprocity agreements with regional golf clubs.                                                                                                                                                                         | •       | •          | •       | •            |
| Agreements                       | Access to the Loyalty Card of Palheiro Nature Estate (ADVANTAGES, <u>HERE</u> ).                                                                                                                                                   | •       | •          | •       | •            |
|                                  | Pro-Shop: 10% Discount on all articles, except items on sale or promotions.                                                                                                                                                        | •       | •          | •       | •            |
| Special discounts and conditions | Golf Academy: Individual lessons with the Golf Pro for 50 minutes cost €30,00. Lessons for 2 people with the Golf Pro for 50 minutes cost €50.                                                                                     |         | •          | •       | •            |
|                                  | Bar and Restaurant: 15% discount on all items at the Bar and Restaurant. Discount does not apply for tournament lunches or drinks, dinners or special events.                                                                      | •       | •          | •       | •            |
|                                  | Tea House: 30% discount at the Tea House / Halfway House.                                                                                                                                                                          | •       | •          | •       | •            |
|                                  | Buggies: Special rates on buggy rental.                                                                                                                                                                                            |         |            | •       | •            |
|                                  | Driving Range: Daily use of 1 bucket of 17 balls.                                                                                                                                                                                  |         |            |         | •            |
| Services                         | Subscription/ Member Status Palheiro Golf Club.                                                                                                                                                                                    | •       | •          |         |              |
|                                  | Free use of practice areas (putting green & chipping green).                                                                                                                                                                       | •       | •          | •       | •            |
|                                  | Handicap management for all Members who are affiliated with the Portuguese Golf Federation and with Palheiro Golf Club as their home course.                                                                                       | •       | •          | •       | •            |
|                                  | Offer of the Portuguese Golf Federation affiliation to the first named holder and spouse (when applicable). The Portuguese Golf Federation affiliation for children and grandchildren is not included. (ADVANTAGES, <u>HERE</u> ). |         |            |         | •            |
| Others                           | Possibility of participating in Palheiro Golf Club tournaments and other special golf events.                                                                                                                                      | •       | •          | •       | •            |
|                                  | Free entry to the Palheiro Golf Club <i>Reentré</i> Tournament and respective cocktail.                                                                                                                                            |         |            |         | •            |
|                                  | Free entry to the Yellow Ball Tournament and respective Club Christmas dinner.                                                                                                                                                     |         |            |         | •            |
|                                  | Possibility of participation in the Palheiro Golf Club Order of Merit.                                                                                                                                                             | •       |            | •       | •            |
|                                  | Possibility of participation in the Palheiro Golf Club Eclectic.                                                                                                                                                                   |         |            |         |              |