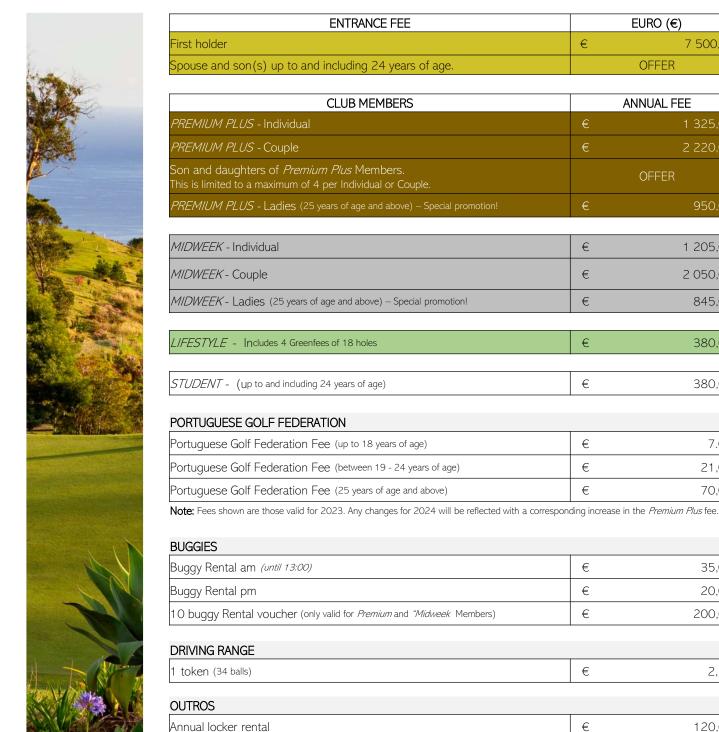

Enclosed you will find our Membership rates and conditions for next year.

**Executive Golf Director** 

7 500,00

2 220,00

1 205.00

2 050,00

845,00

380,00

# PALHEIRO GOLF CLUB ANNUAL FEES - 2024

Annual bag storage and trolley to include battery charging\*

Entry fees are VAT exempt.

Annual bag strorage and trolley\*

Annual bag storage\*

<sup>\*</sup>Bag storage includes clubs cleaning on Mondays or Fridays. Always subject to availability.