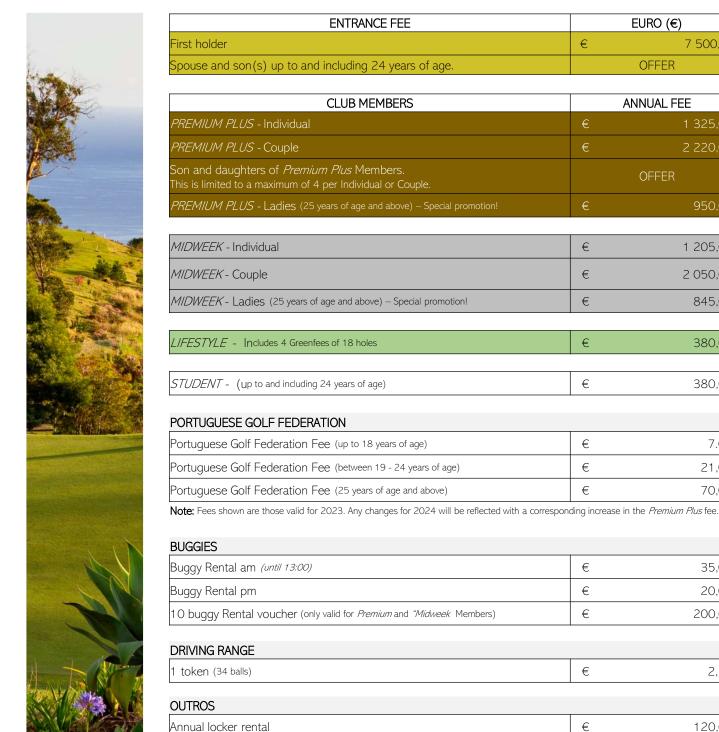

Enclosed you will find our Membership rates and conditions for next year.

**Executive Golf Director** 

7 500,00

2 220,00

1 205.00

2 050,00

845,00

380,00

380.00

7.00

21,00

70,00

35,00

20,00

200,00

2,50

120,00

115,00

170,00

225,00

€

€

€

# PALHEIRO GOLF CLUB ANNUAL FEES - 2024

Annual bag storage and trolley to include battery charging\*

Entry fees are VAT exempt.

Annual bag strorage and trolley\*

Annual bag storage\*

<sup>\*</sup>Bag storage includes clubs cleaning on Mondays or Fridays. Always subject to availability.