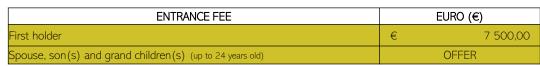

# PALHEIRO GOLF CLUB ANNUAL FEES - 2023

| CLUB MEMBERS                                                                                                                |   | ANNUAL FEE |  |  |
|-----------------------------------------------------------------------------------------------------------------------------|---|------------|--|--|
| PREMIUM PLUS - Individual                                                                                                   | € | 1 265,00   |  |  |
| PREMIUM PLUS - Couple                                                                                                       | € | 2 170,00   |  |  |
| Son(s)/Grandchildren(s) members " <i>Premium Plus</i> ", maximum of 4 per Individual or Couple members (up to 24 years old) |   | OFFER      |  |  |
| PREMIUM PLUS - Ladies (25 years old or more)                                                                                | € | 905,00     |  |  |
| PREMIUM - Individual                                                                                                        | € | 1 205,00   |  |  |
| PREMIUM - Couple                                                                                                            | € | 2 050,00   |  |  |
| PREMIUM - Ladies (25 years old or more)                                                                                     | € | 845,00     |  |  |
| LIFESTYLE (4 GreenFees 18 holes)                                                                                            | € | 365,00     |  |  |
| STUDENT (up to and including 24 years old)                                                                                  | € | 365,00     |  |  |
| FEDERAÇÃO PORTUGUESA DE GOLFE                                                                                               |   |            |  |  |
| Portuguese Golf Federation Fee (up to 18 years old)                                                                         | € | 6,00       |  |  |
| Portuguese Golf Federation Fee (19 - 24 years old)                                                                          | € | 18,00      |  |  |
| Portuguese Golf Federation Fee (25 years old or more)                                                                       | € | 60,00      |  |  |
| BUGGIES                                                                                                                     |   |            |  |  |
| Buggy Rent am (until 13:00)                                                                                                 | € | 35,00      |  |  |
| Buggy Rent pm                                                                                                               | € | 20,00      |  |  |
| 10 buggy voucher rent (only for "Premium" and "Premium Plus" Members)                                                       | € | 200,00     |  |  |
| CAMPO DE TREINO                                                                                                             |   |            |  |  |
| 1 token (34 balls)                                                                                                          | € | 2,50       |  |  |
| OUTROS                                                                                                                      |   |            |  |  |
| Annual locker rent                                                                                                          | € | 120,00     |  |  |
| Annual bag storage*                                                                                                         | € | 115,00     |  |  |
| Annual bag strorage and trolley*                                                                                            | € | 170,00     |  |  |
| Annual bag storage and trolley with battery charging*                                                                       | € | 225,00     |  |  |